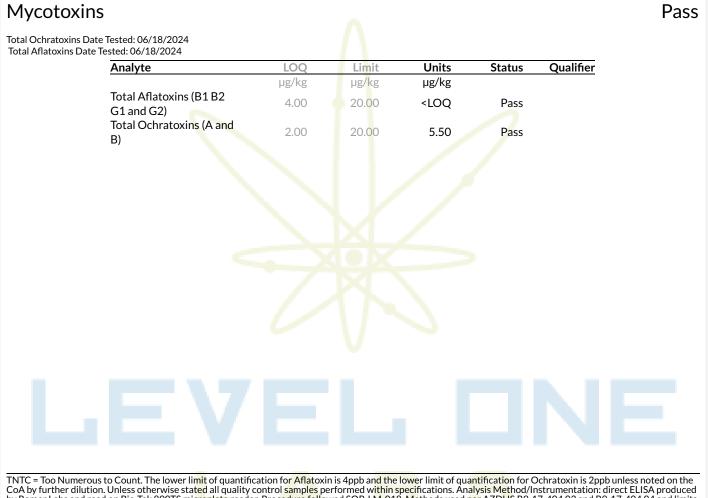

## Sample: 2406LVL0768.4070

Secondary License: ; Chain of Distribution:

Strain: Gary Larry; Batch Size: 1692 g; External Batch ID: C.GLY240503CT.HYD Sample Received: 06/05/2024; Report Created: 06/25/2024; Report Expiration: 06/25/2025 Sampling Date: 06/04/2024; Sampling Time: 0900; Sampling Person: MZ Harvest Date: 04/24/2024; Manufacturing Date: ; External Lot ID:

by Romer Labs and read on Bio-Tek 800TS microplate reader. Procedure followed SOP-LM-018. Methods used per AZDHS R9-17-404.03 and R9-17-404.04 and limits set by AZDHS R9-17 Table 3.1. ADHS approved method.