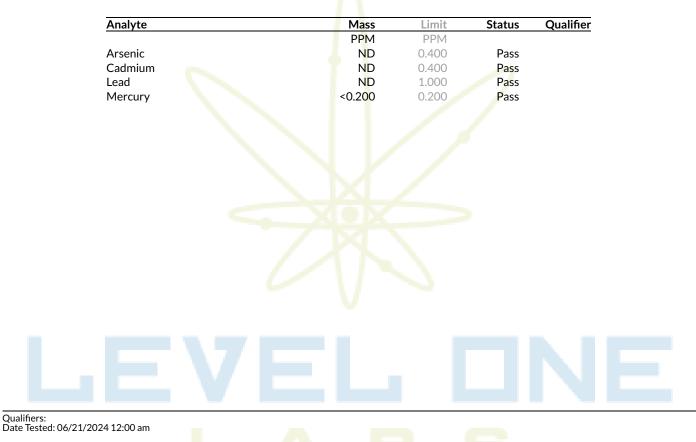

## **Heavy Metals**

LOQ = Limit of Quantitation; The reported re<mark>sult</mark> is based on a sample weight with the applicable moisture content for that sample; Unless otherwise stated all quality control samples performed within specifications established by the Laboratory. Subcontracted through IAS. Approved for all analytes by ICP-OES. Inter Ag Services Inc. Registration Certificate Identification Number: 0000009LCSL00311854

|                                    | Result | Qual | Units | *ADHS Limit | LOQ   |  |
|------------------------------------|--------|------|-------|-------------|-------|--|
| letals                             |        |      |       |             |       |  |
| Arsenic (As)                       | ND     | Pass | ppm   | 0.4         | 0.001 |  |
| Time Analyzed: 6/19/2024 2:37:00PM |        |      |       |             |       |  |
| Cadmium (Cd)                       | ND     | Pass | ppm   | 0.4         | 0.001 |  |
| Time Analyzed: 6/19/2024 2:37:00PM |        |      |       |             |       |  |
| Lead (Pb)                          | ND     | Pass | ppm   | 1.0         | 0.001 |  |
| Time Analyzed: 6/19/2024 2:37:00PM |        |      |       |             |       |  |
| Mercury (Hg)                       | <0.003 | Pass | ppm   | 0.2         | 0.001 |  |
| Time Analyzed: 6/19/2024 2:37:00PM |        |      |       |             |       |  |